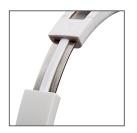

#### **Features**

- 40mm high quality units create pure and smooth mid-range and excellent bass
- Functional wired controller for mobile phone, and tablets easy switch between music and communication
- Folding design, allows for portable and convenient storage for travel and outdoor
- TPE anti-winding flat cable enhances the durability, flexibility, and longevity
- Built-in stainless steel headband covered with soft silicon strip
- · Soft velvet ear cap for high-grade and comfortable wearing