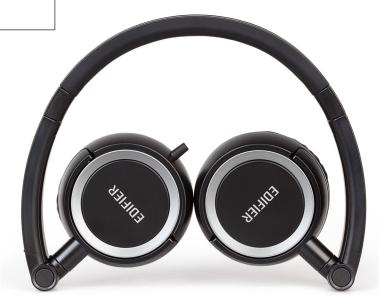

#### **Features**

- 40mm high quality units create pure and smooth mid-range and excellent bass
- Functional wired controller for mobile phone, and tablets easy switch between music and communication
- Folding design, allows for portable and convenient storage for travel and outdoor
- TPE anti-winding flat cable enhances the durability, flexibility, and longevity
- Built-in stainless steel headband covered with soft silicon strip
- · Soft velvet ear cap for high-grade and comfortable wearing