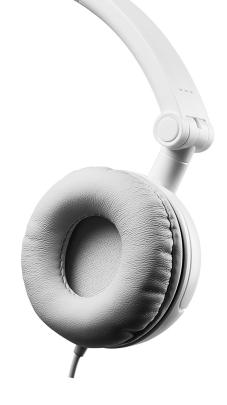

#### **Features**

- 40mm high quality units create pure and smooth mid-range and excellent bass
- Functional wired controller for mobile phone, and tablets easy switch between music and communication
- Folding design, allows for portable and convenient storage for travel and outdoor
- TPE anti-winding flat cable enhances the durability, flexibility, and longevity
- Built-in stainless steel headband covered with soft silicon strip
- · Soft velvet ear cap for high-grade and comfortable wearing